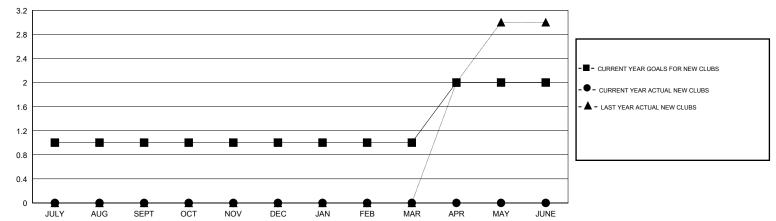

### GOALS AND ACTUAL NEW CLUBS CUMULATIVE

# **LOCATION SOUTH DAKOTA**

 $\mathsf{GMT}\;\mathsf{CA}\;1$ 

| Clubs                 |                  |           |                  |                  | Members               |                    |                                     |                    |                  |
|-----------------------|------------------|-----------|------------------|------------------|-----------------------|--------------------|-------------------------------------|--------------------|------------------|
| RESULTS FOR 2015-2016 |                  |           |                  |                  | RESULTS FOR 2015-2016 |                    |                                     |                    |                  |
| QUARTER               | NEW CLUB<br>GOAL | NEW CLUBS | DROPPED<br>CLUBS | NET<br>GAIN/LOSS | QUARTER               | NEW MEMBER<br>GOAL | CHARTER AND<br>NEW MEMBERS<br>ADDED | DROPPED<br>MEMBERS | NET<br>GAIN/LOSS |
| JULY/AUG/SEPT         | 1                | 0         | 0                | 0                | JULY/AUG/SEPT         | 21                 | 15                                  | 29                 | -14              |
| OCT/NOV/DEC           | 0                | 0         | 2                | -2               | OCT/NOV/DEC           | -2                 | 11                                  | 39                 | -28              |
| JAN/FEB/MAR           | 0                | 0         | 0                | 0                | JAN/FEB/MAR           | -2                 | 27                                  | 20                 | 7                |
| APR/MAY/JUNE          | 1                | 0         | 0                | 0                | APR/MAY/JUNE          | 21                 | 0                                   | 0                  | 0                |