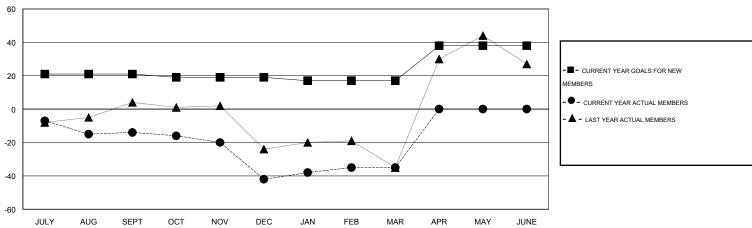

#### GOALS AND ACTUAL MEMBERS CUMULATIVE

| DROPPED CLUBS: 2  DROPPED MEMBERS |               | 21 CLUBS OF 37 ADDED 1 OR MORE NEW MEMBERS | GENDER DISTRIBU<br>MALE<br>FEMALE     | TION<br>654 (74.57%)<br>223 (25.43%) |           |
|-----------------------------------|---------------|--------------------------------------------|---------------------------------------|--------------------------------------|-----------|
| DECEASED  CLUB CANCELLED  OTHER   | 9<br>10<br>69 | CLICK HERE FOR HEALTH ASSESSMENT DATA      | FAMILY UNIT MEMBERS HEAD OF HOUSEHOLD |                                      | 144<br>71 |
| TOTAL                             | 88            |                                            | NON-HEAD OF HOUSEHOLI                 | D                                    | 73        |

# **LOCATION SOUTH DAKOTA**

 $\mathsf{GMT}\;\mathsf{CA}\;1$ 

| Clubs                 |                  |           |                  |                  | Members               |                    |                                     |                    |                  |
|-----------------------|------------------|-----------|------------------|------------------|-----------------------|--------------------|-------------------------------------|--------------------|------------------|
| RESULTS FOR 2015-2016 |                  |           |                  |                  | RESULTS FOR 2015-2016 |                    |                                     |                    |                  |
| QUARTER               | NEW CLUB<br>GOAL | NEW CLUBS | DROPPED<br>CLUBS | NET<br>GAIN/LOSS | QUARTER               | NEW MEMBER<br>GOAL | CHARTER AND<br>NEW MEMBERS<br>ADDED | DROPPED<br>MEMBERS | NET<br>GAIN/LOSS |
| JULY/AUG/SEPT         | 1                | 0         | 0                | 0                | JULY/AUG/SEPT         | 21                 | 15                                  | 29                 | -14              |
| OCT/NOV/DEC           | 0                | 0         | 2                | -2               | OCT/NOV/DEC           | -2                 | 11                                  | 39                 | -28              |
| JAN/FEB/MAR           | 0                | 0         | 0                | 0                | JAN/FEB/MAR           | -2                 | 27                                  | 20                 | 7                |
| APR/MAY/JUNE          | 1                | 0         | 0                | 0                | APR/MAY/JUNE          | 21                 | 0                                   | 0                  | 0                |